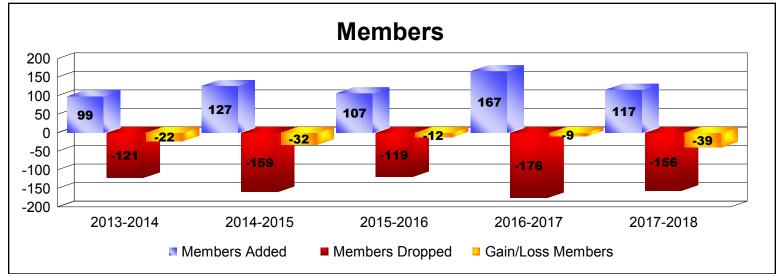

District 26 M4 As of June 2018 Cumulative

| Year      | New<br>Clubs | Dropped<br>Clubs | Gain/<br>Loss<br>Clubs | New<br>Members | Charter<br>Members | Reinstate<br>Members | Transfer<br>Members | Total<br>Member<br>Added | Total<br>Members<br>Dropped | Gain/<br>Loss<br>Members |
|-----------|--------------|------------------|------------------------|----------------|--------------------|----------------------|---------------------|--------------------------|-----------------------------|--------------------------|
| 2013-2014 | 0            | 0                | 0                      | 93             | 0                  | 3                    | 3                   | 99                       | -121                        | -22                      |
| 2014-2015 | 0            | -2               | -2                     | 121            | 0                  | 3                    | 3                   | 127                      | -159                        | -32                      |
| 2015-2016 | 0            | 0                | 0                      | 97             | 1                  | 3                    | 6                   | 107                      | -119                        | -12                      |
| 2016-2017 | 0            | -2               | -2                     | 153            | 0                  | 4                    | 10                  | 167                      | -176                        | -9                       |
| 2017-2018 | 0            | -1               | -1                     | 105            | 0                  | 5                    | 7                   | 117                      | -156                        | -39                      |
| Average   | 0            | -1               | -1                     | 114            | 0                  | 4                    | 6                   | 123                      | -146                        | -23                      |