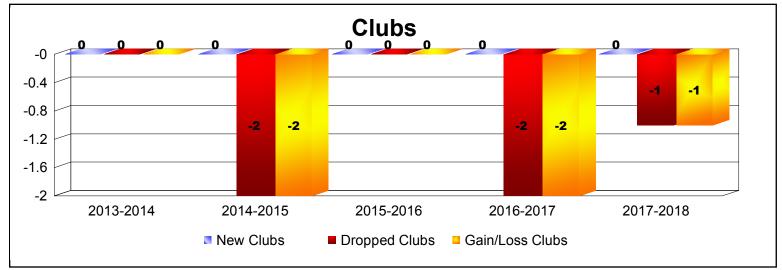

District 26 M4 As of June 2018 Cumulative

| Year      | New<br>Clubs | Dropped<br>Clubs | Gain/<br>Loss<br>Clubs | New<br>Members | Charter<br>Members | Reinstate<br>Members | Transfer<br>Members | Total<br>Member<br>Added | Total<br>Members<br>Dropped | Gain/<br>Loss<br>Members |
|-----------|--------------|------------------|------------------------|----------------|--------------------|----------------------|---------------------|--------------------------|-----------------------------|--------------------------|
| 2013-2014 | 0            | 0                | 0                      | 93             | 0                  | 3                    | 3                   | 99                       | -121                        | -22                      |
| 2014-2015 | 0            | -2               | -2                     | 121            | 0                  | 3                    | 3                   | 127                      | -159                        | -32                      |
| 2015-2016 | 0            | 0                | 0                      | 97             | 1                  | 3                    | 6                   | 107                      | -119                        | -12                      |
| 2016-2017 | 0            | -2               | -2                     | 153            | 0                  | 4                    | 10                  | 167                      | -176                        | -9                       |
| 2017-2018 | 0            | -1               | -1                     | 105            | 0                  | 5                    | 7                   | 117                      | -156                        | -39                      |
| Average   | 0            | -1               | -1                     | 114            | 0                  | 4                    | 6                   | 123                      | -146                        | -23                      |